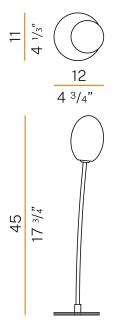

|
| POWER SUPPLY             | 220-240V AC            |
| FREQUENCY                | 50/60Hz                |
| NOMINAL LUMINOUS FLUX    | 250lm                  |
| WEIGHT                   | 0,48 Kg                |
| PROTECTION DEGREE        | IP20                   |
| COLOUR TOLLERANCES       | SDCM <6                |
| PACKING DIMENSIONS       | 0,0 × 0,0 × 0,0 cm     |
|                          |                        |











Table light fixture for indoor installation, with diffused emission. Steel base, aluminum stem with polyacrylic paint finish in black and satin brass. Blown glass diffuser with diffusing finish. Cable with switch.

Polyacrylic paint in mat black or mat brass color. G9 2700K LED sources with dimming option included.

## **Technical drawing**