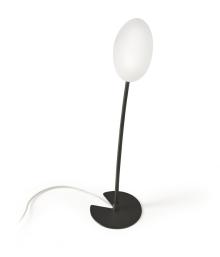

Table light fixture for indoor installation, with diffused emission. Steel base, aluminum stem with polyacrylic paint finish in black and satin brass. Blown glass diffuser with diffusing finish. Cable with switch.

Polyacrylic paint in mat black or mat brass color. G9 2700K LED sources with dimming option included.